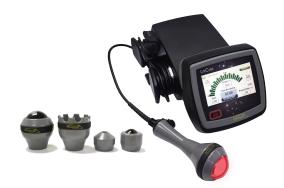

### Get back in Action with Pegasus<sup>®</sup> Laser Therapy

Benefits of the Deep Tissue Applicator

Maximize clinical results with the benefits of the patented Pegasus on-contact photobiomodulation therapy treatment applicator.

### SmartCoat<sup>+</sup>Plus Technology

Pegasus Lasers feature innovative SmartCoat\* Plus Technology. This pioneering software automatically calculates a recommended dosage by taking into account your patient's condition, body type, coat length, coat color, and skin color.