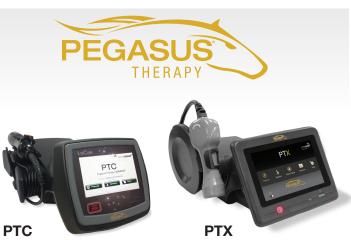

### PTC 15 watts

Laser Type: Class IV, Solid State Wavelengths: 980/810 nm Operating Modes: CW or Pulsed Dimensions: 14"x9"x6" Weight: 7 lbs Warranty: 36 months

### PTX 15 watts

Laser Type: Class IV, Solid State Wavelengths: 980/810 nm Operating Modes: CW or Pulsed Dimensions: 15"x9"x6" Weight: 9 lbs Warranty: 36 months Delivery System: Empower IQ (Optional) Software Features: