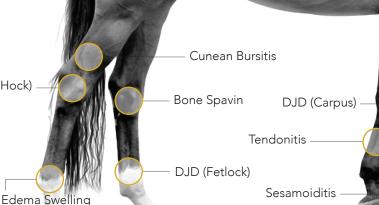

## Clinical Applications

Laser therapy treatment quickly becomes the preferred modality for both equine patients and athletes alike. It can effectively reduce pain and inflammation while accelerating healing for a variety of clinical conditions including:

DJD (Hock)