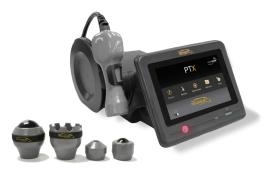

### PTX 15 watts

Laser Type: Class IV, Solid State Wavelengths: 980/810 nm Operating Modes: CW or Pulsed Dimensions: 15"x9"x6" Weight: 9 lbs Warranty: 36 months Delivery System: Empower IQ (Optional) Software Features:

### Powerful

The Pegasus Therapy Laser can deliver up to15 watts of continuous power, assuring effective, deep, and efficient treatment of equine patients.

### Durable

The laser system, delivery fibers, and treatment handpieces are designed for demanding and mobile applications. All components are covered with a three-year warranty.

### Easy

Intuitive touch screen offers preset protocols displaying calculated dosages for common conditions.