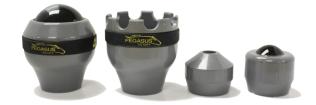

### Get back in Action with Pegasus<sup>®</sup> Laser Therapy

Benefits of the Deep Tissue Applicator

Maximize clinical results with the benefits of the patented Pegasus on-contact photobiomodulation therapy treatment applicator.

### Compression

Gets you closer to target tissue. Blanching reduces obstacles of superficial absorbers.

### Collimation

The deep tissue applicator acts to collimate the delivery of light to tissue, reducing energy loss.

### **Refractive Index**

The fused silica composition of the deep tissue applicator minimizes loss of laser light as it passes from the applicator into the skin due to similar refractive indices.

### Reflection

Contact application of delivery to tissue minimizes light loss due to reflection.

### Soft Tissue

Allows you to do manual therapy with the deep tissue applicator while delivering energy.